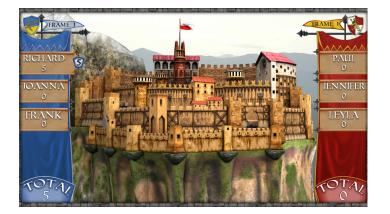

# **ELEVATE YOUR EXPERIENCE**

EXPLORE TEAM BUILDING OPTIONS AND HAVE YOUR GROUP COMPETE AGAINST EACH OTHER

## **BATTLE ON THE LANES**

Split your group into two and destroy the castle of the opposing team. The number of pins your team knocks down determines the amount of damage done to the other castle!